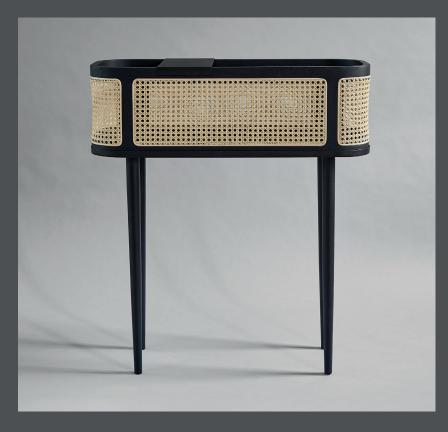

## **HAKO BAR**

Hako, the Japanese word for box or storage, is a collection of storage and furniture objects inspired by Japanese living. Hako features a bar and storage object, console, bench, coffee table and side table.

Each product is handmade of massive ash with French bamboo mesh, creating a semitransparent front or top surface. The wooden surfaces smoothly transition into metal frames and fittings, creating a refined modern expression. The conic shaped legs and slim metal tray is made of plated metal.

32 CM

Designed by: Kristian Sofus Hansen & Tommy Hyldahl

Type: Bar / Console - Indoor

**Colour: Burned Black** 

Material: Metal / Ash/ French bamboo

mesh

**Care instructions:** 

Use a soft dry cloth to clean the product. Do not use household cleaners.