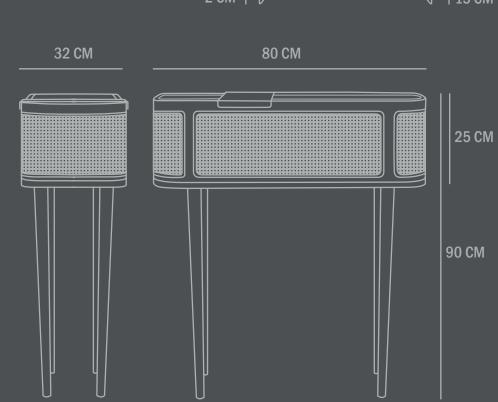

32 CM

Designed by: Kristian Sofus Hansen & Tommy Hyldahl

Type: Bar / Console - Indoor

**Colour: Burned Black** 

Material: Metal / Ash/ French bamboo

mesh

**Care instructions:** 

Use a soft dry cloth to clean the product. Do not use household cleaners.

Dimensions: H90 /L80 /W32CM

Country of origin: CN

Product weight: 12 Kg

Packaging:

Dimensions: L84 / W36 / H30 CM Total weight incl. product: 13,5 Kg

Number of parcels: 1
Material: Brown cardboard